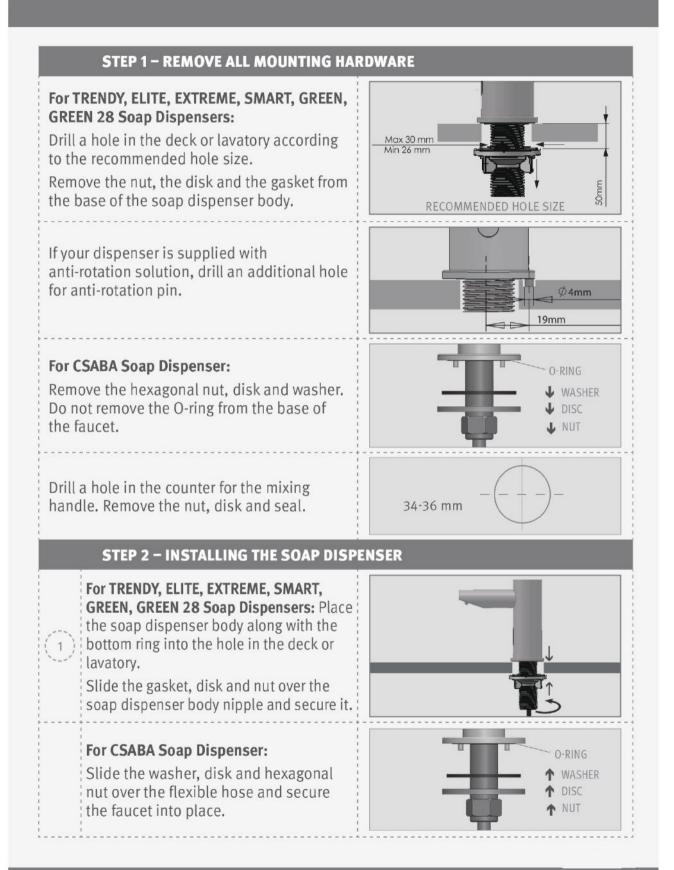

| 101/1-00-5                                                                                            |                        |  |  |

12V transformer

\* All information of the above is for the reference only. No prior notice is made if any changes.

225841

GREEN SD E 6-PACK





| PROJECT  | REF  | REV | ITEM<br>CODE |  |
|----------|------|-----|--------------|--|
| LOCATION | DATE |     | PAGE         |  |

#### SPARE PARTS LIST



Note: In order to locate the relevant spare part, please check the corresponding parts and part mumber in the drawing. Minimum order quantity will be required.

<sup>\*</sup> All information of the above is for the reference only. No prior notice is made if any changes.





#### INSTALLATION







# INSTALLATION







### INSTALLATION

**IMPORTANT:** the 4 contacts connector should be connected properly so that the white o-ring is not visible and a clicking sound is heard.

**PAY ATTENTION:** If the 4 contacts connectors is not connected properly, the motor will work continuously.







# TROUBLESHOOTING

| Indication                                 | Investigation                                        | Cause                                                          | Solution                                                                                                                                                                     | Illustration                                                                                       |
|----------------------------------