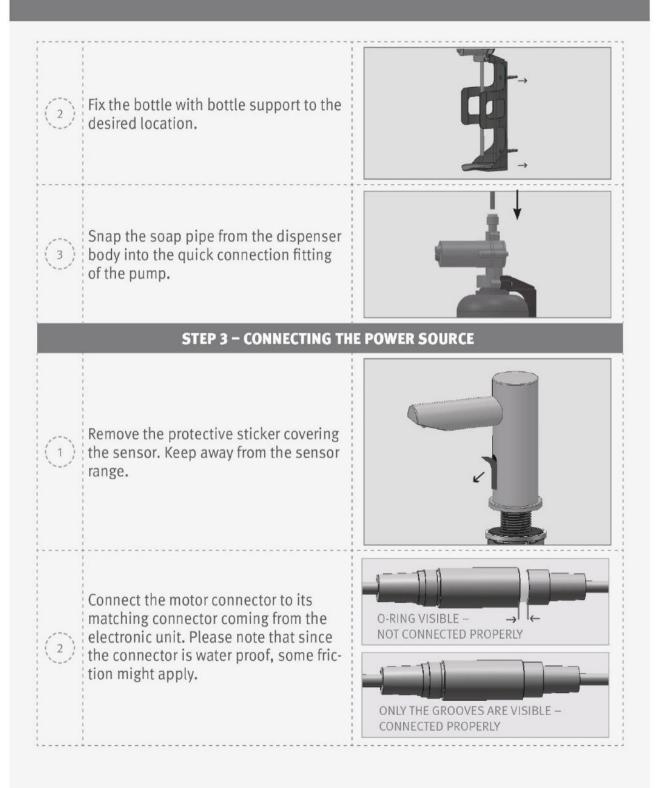

### INSTALLATION

**IMPORTANT:** the 4 contacts connector should be connected properly so that the white o-ring is not visible and a clicking sound is heard.

**PAY ATTENTION:** If the 4 contacts connectors is not connected properly, the motor will work continuously.