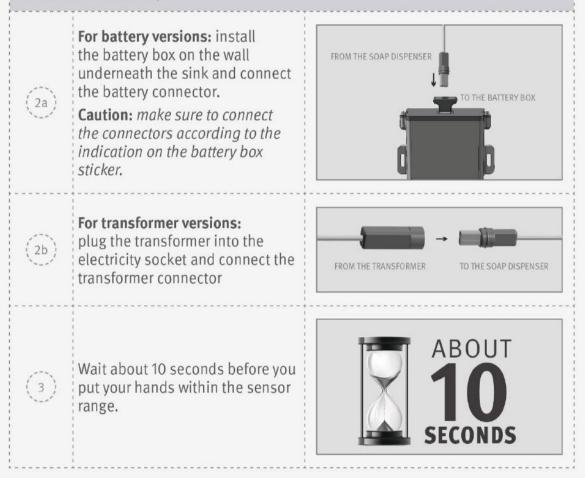

### INSTALLATION

**IMPORTANT:** the 4 contacts connector should be connected properly so that the white o-ring is not visible and a clicking sound is heard.

**PAY ATTENTION:** If the 4 contacts connectors is not connected properly, the motor will work continuously.